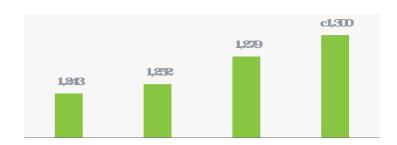

## Historic financial performance

Reported revenues reflect flexibility and diverse sector focus

Reported margins impacted by performance on inherited fixed price US Government projects

Underlying historic margins > 7% on average

Sustainable margin performance at upper end of peer range and Wood business units

Anticipate strong earnings growth for E&S in 2018, margin c7%